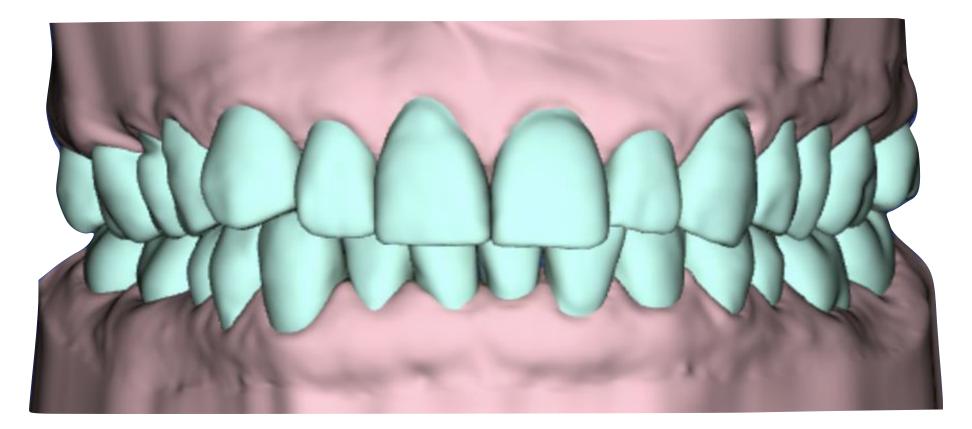

## Which Model is Correctly Oriented?

IOS deliver their digital model oriented to the Horizon

**CLEAR BLUE SMILES™** 

IOS deliver their digital model oriented to the Horizon

SureSmile delivers their digital model oriented correctly!