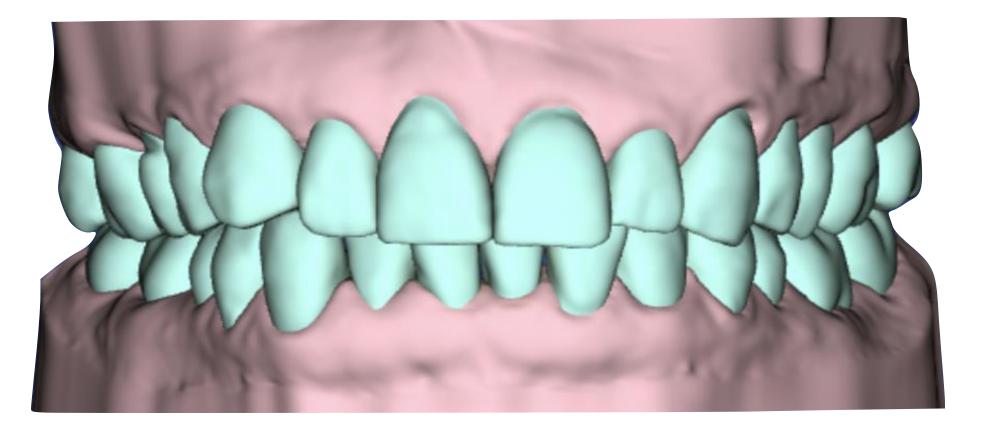

## Which Model is Correctly Oriented?

IOS deliver their digital model oriented to the Horizon

**CLEAR BLUE SMILES™** 

IOS deliver their digital model oriented to the Horizon

SureSmile delivers their digital model oriented correctly!