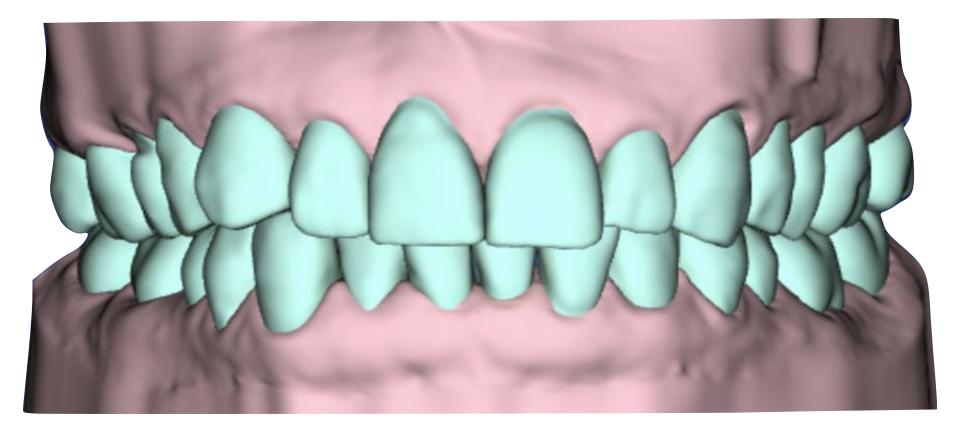

## Which Model is Correctly Oriented?

IOS deliver their digital model oriented to the Horizon

**CLEAR BLUE SMILES™** 

IOS deliver their digital model oriented to the Horizon

SureSmile delivers their digital model oriented correctly!