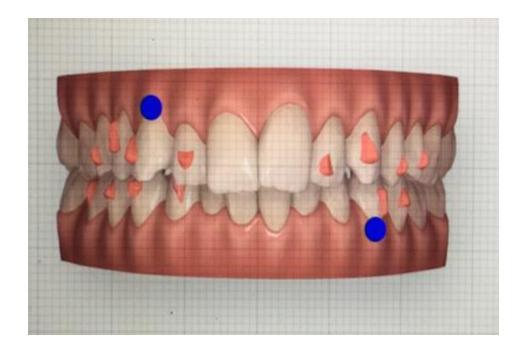

# SureSmile<sup>®</sup> Aligners and Attachments

#### **CLEAR BLUE SMILES™**

- Stronger Plastic (1x-4x)
- Straight Trimline (1mm)
- Plus, Software Algorithm=Fewer Attachments (66% less)<sup>1</sup>

<sup>1</sup> According to SureSmile doctors. Additional information on platform efficiency and effectiveness can be read online here: <u>Sachdeva, R.C.L. (2014). A review of suresmile: Efficiency and effectiveness – sprinkled with a dos of self reflection. Orthodontic Practice.</u>

# Setup Alignment | Attachments

### U:20 L:20

**CLEAR BLUE SMILES<sup>™</sup>** 

- Stronger Plastic (1x-4x)
- Straight Trimline (1 mm)
- Plus, Software Algorithm=Fewer Attachments (66% less)
- Which leads to Shorter Tx times = Cost saving (25-40%)<sup>1</sup>