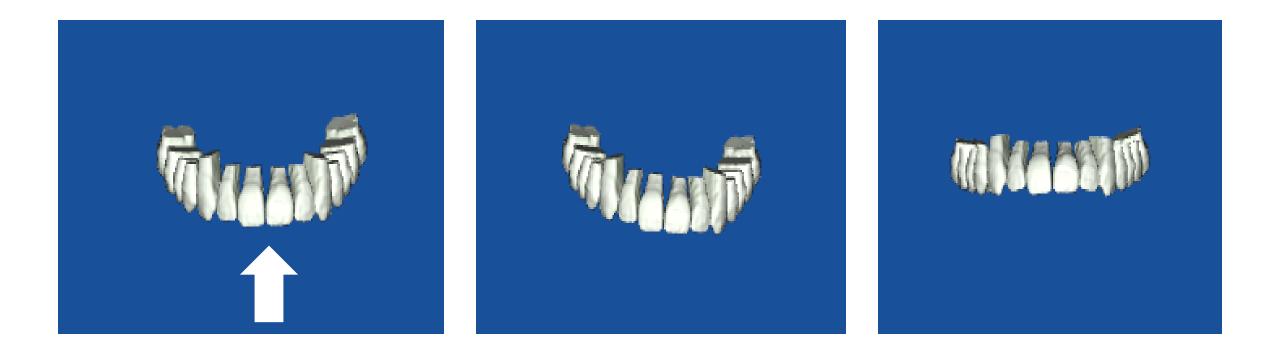

### **Midline and Smile Arc**

**CLEAR BLUE SMILES™** 

## Leads to Accurate Smile Design

**CLEAR BLUE SMILES™** 