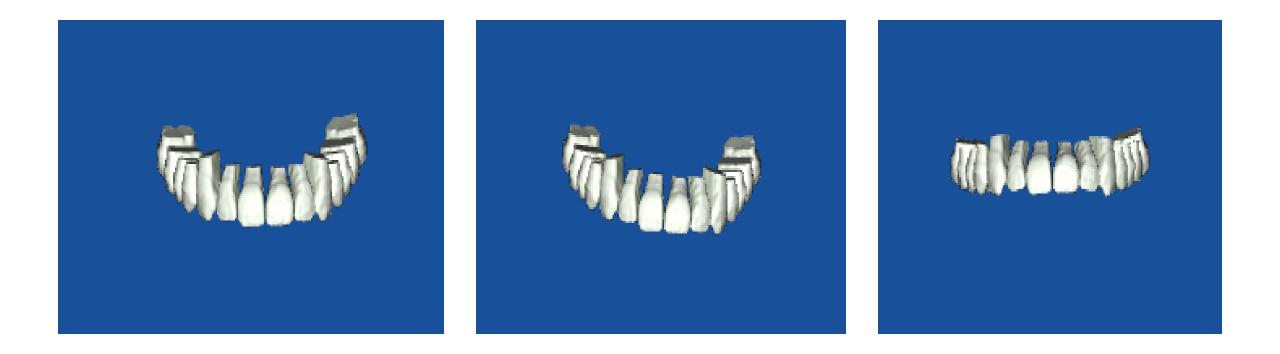

## Which Model is Correctly Oriented?

IOS deliver their digital model oriented to the Horizon

**CLEAR BLUE SMILES™** 

IOS deliver their digital model oriented to the Horizon

SureSmile delivers their digital model oriented correctly!