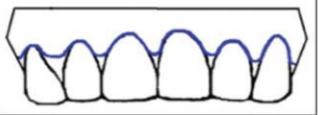

handling! When it comes to meeting the needs of practice and patients alike, Essix® PLUS<sup>™</sup> Plastic is the clear choice in retention.

#### rollover to enlarge image

click below for more product images



B43<sup>than leading competitors'</sup>

2X MORE DURABLE

### **TX MORE STAIN-RESISTANT**

1% MORE WEAR-RESISTANT than leading competitors'

Data on file.

**CLEAR BLUE SMILES<sup>™</sup>** 

- Stronger Plastic (1x-4x)<sup>1</sup>
- Straight Trimline

<sup>1</sup> According to SureSmile doctors. Additional information on platform efficiency and effectiveness can be read online here: <u>Sachdeva, R.C.L. (2014). A review of suresmile: Efficiency and</u> <u>effectiveness – sprinkled with a dos of self reflection. Orthodontic Practice.</u>

#### **CLEAR BLUE SMILES<sup>™</sup>**









- A) a scalloped margin,
- B) a straight cut at the gingival zenith, and
- C) a straight cut at 2 mm above the gingival zenith.

https://www.zenduradental.com/blogs/zenduradental/11688 821-trimming-differently-to-make-retention-2x-4x-stronger

#### **CLEAR BLUE SMILES™**

- Stronger Plastic (1x-4x)
- Straight Trimline (1mm)
- Plus, Software Algorithm=Fewer Attachments (66% less)<sup>1</sup>

<sup>1</sup> According to SureSmile doctors. Additional information on platform efficiency and effectiveness can be read online here: <u>Sachdeva, R.C.L. (2014). A review of suresmile: Efficiency and effectiveness – sprinkled with a dos of self reflection. Orthodontic Practice.</u>

**CLEAR BLUE SMILES™** 

# Setup Alignment | Attachments





### U:20 L:20



**CLEAR BLUE SMILES<sup>™</sup>**