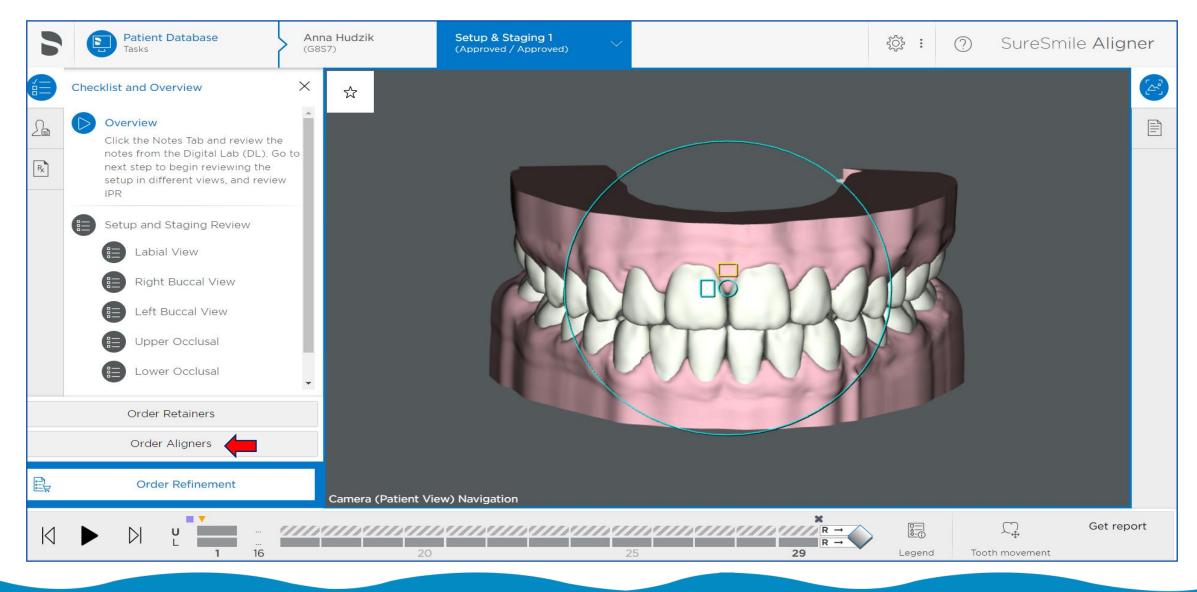

|
|                    | Password                               |                                               |                                                          |
|                    | Login                                  | ]                                             |                                                          |
|                    | Forgot.your.password?                  | Looking to add a new<br>user to your account? | New to SureSmile*?<br>Click here to create<br>an account |
|                    | © 2022 OraMetrix. All rights reserved. |                                               | Privacy Policy                                           |

## 2. Select on Patients tab





## 3. Select on Setup & Staging



## 4. Select Order Aligners



#### **CLEAR BLUE SMILES<sup>™</sup>**

## **Order Aligners Opens**



## **Select Legend**



**CLEAR BLUE SMILES<sup>™</sup>** 

## **5. Select Aligners**



**CLEAR BLUE SMILES<sup>™</sup>** 

## 6. Select Next





## 7. Select OK





#### **CLEAR BLUE SMILES™**

## SureSmile Retainers: Order Retainers Task (Existing Scan)

## 1. Login into SureSmile

| Dentsply<br>Sirona |                                        | SureSmile®                                 |                                                          |
|--------------------|----------------------------------------|--------------------------------------------|----------------------------------------------------------|
|                    | Log ir                                 | n with your account de