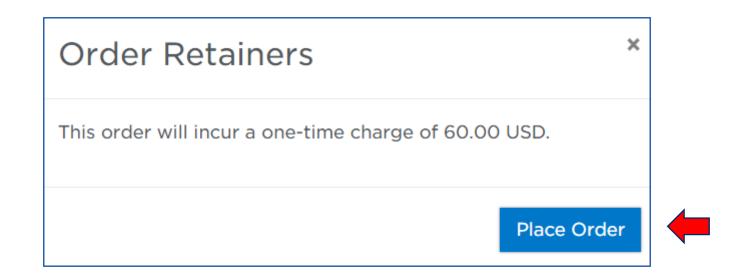

Arch-Lower**

|   | Order Retainers (i) |       | ×      |
|---|---------------------|-------|--------|
|   | Upper               |       |        |
| • | Lower               |       |        |
|   | Stage R  1          |       |        |
|   |                     | Close | e Next |



## 6. Defaults to Stage R

| Order Retainers (j) | ×   |
|---------------------|-----|
| Upper Upper         |     |
| Lower               |     |
| Stage R V           |     |
|                     |     |
| Close               | ext |



## 7. Select Number of Retainers





## 8. Select Next

| Order Retainers (i) | ×          |
|---------------------|------------|
| Upper<br>Lower      |            |
| Stage R 🗸           |            |
|                     | Close Next |



#### 9. Select Place Order





## **10. Select OK**





#### **CLEAR BLUE SMILES™**

## SureSmile Retainers: Order Retainers New Patient (New Scan)

## 1. Login into SureSmile

| Dentsply<br>Sirona |                                        | SureSmile®                                 |                                                          |
|--------------------|----------------------------------------|--------------------------------------------|----------------------------------------------------------|
|                    | Log ir                                 | n with your account de                     | tails                                                    |
|                    | Email address                          |                                            |