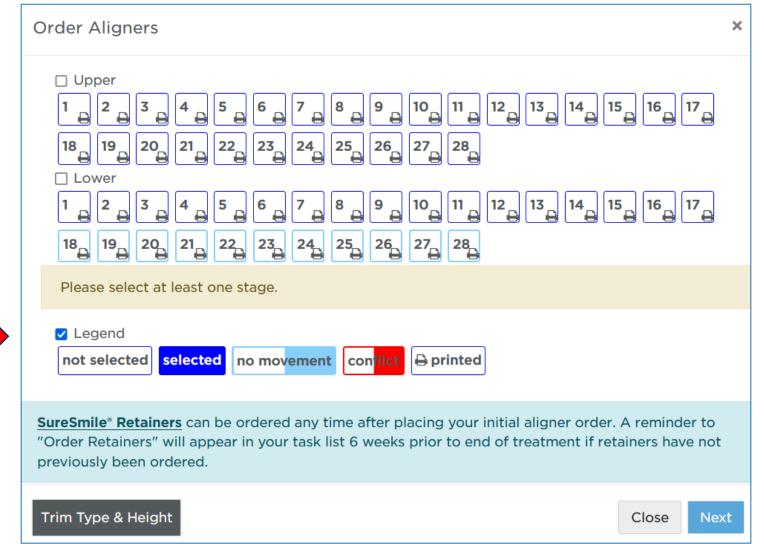

|                                                          |
|                    | Login                                  | ]                                             |                                                          |
|                    | Forgot.your.password?                  | Looking to add a new<br>user to your account? | New to SureSmile*?<br>Click here to create<br>an account |
|                    | © 2022 OraMetrix. All rights reserved. |                                               | Privacy Policy                                           |

## 2. Select on Patients tab





## 3. Select on Setup & Staging



## 4. Select Order Aligners



#### **CLEAR BLUE SMILES<sup>™</sup>**

## **Order Aligners Opens**



## **Select Legend**



**CLEAR BLUE SMILES<sup>™</sup>** 

## **5. Select Aligners**



**CLEAR BLUE SMILES<sup>™</sup>** 

## 6. Select Next





## 7. Select OK





#### **CLEAR BLUE SMILES™**

## SureSmile Retainers: Order Retainers Task (Existing Scan)

## 1. Login into SureSmile

| Dentsply<br>Sirona |                                        | SureSmile®                                 |                                                          |
|--------------------|----------------------------------------|--------------------------------------------|----------------------------------------------------------|
|                    | Log ir                                 | n with your account de                     | tails                                                    |
|                    | Email a