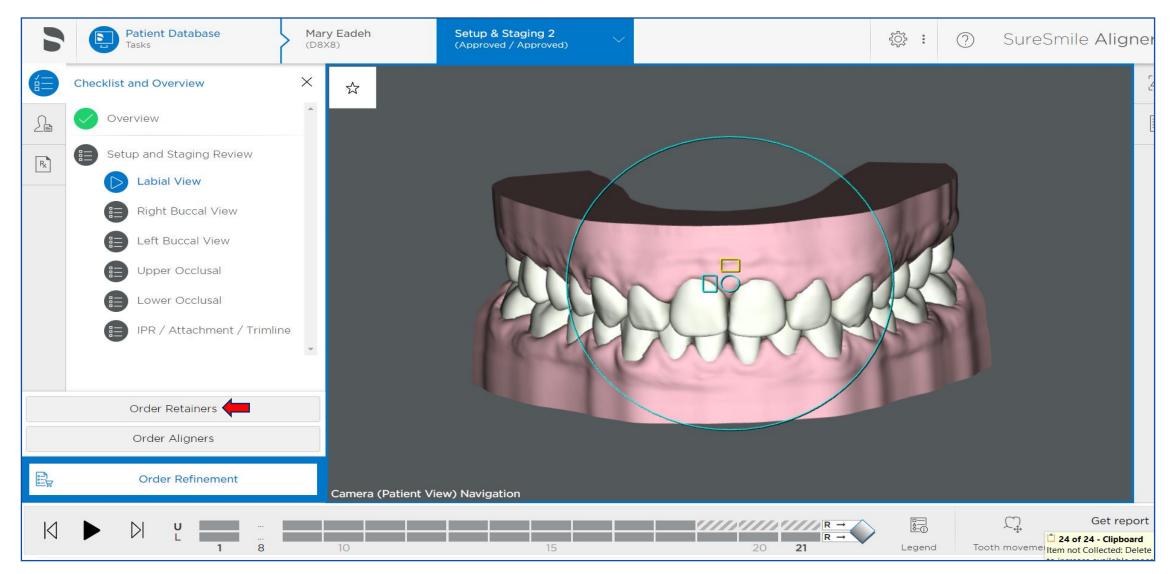

## 2. Select Order Retainers

|   |         |      | Patient<br>Database<br>Tasks |         |      | Patient ID              | Y                      | New Patient  |           | ည်း Dr.<br>sou    | Brian (<br>JTHEAS | Gaudreault<br>T ORTHO-ALIGNER | : ? ?      | SureSmile Ali | gner |
|---|---------|------|------------------------------|---------|------|-------------------------|------------------------|--------------|-----------|-------------------|-------------------|-------------------------------|------------|---------------|------|
|   |         |      |                              |         |      |                         |                        |              |           | Sort by           |                   | Show Tasks of                 |            | View          |      |
|   |         |      |                              |         |      |                         |                        |              |           | Task<br>Tasks for | $\sim$            | All Types                     | ~          |               |      |
|   | ſasks ( | 37)  | Patients                     | Shipmen | ts   | Downloads               | DS Digital Impressions | 3Shape Cases | Reports : |                   | $\sim$            | Active Tasks                  | ~          |               |      |
| F | $\odot$ | Dias | s Er                         | nily    | 4H3  | Dr. Brian<br>Gaudreault | -                      | Order Retair | ners 🧿 🗌  | 2023-07-08        |                   | 2023-01-13                    | 2023-02-03 | Active        | ^    |
|   | $\odot$ | Wat  | son Ar                       | ndrea l | J2D6 | Dr. Brian<br>Gaudreault |                        | Order Retair | ners 🧿 🗌  | 2023-07-08        |                   | 2023-03-14                    | 2023-04-04 | Active        |      |

### **3. Select Order Retainers**