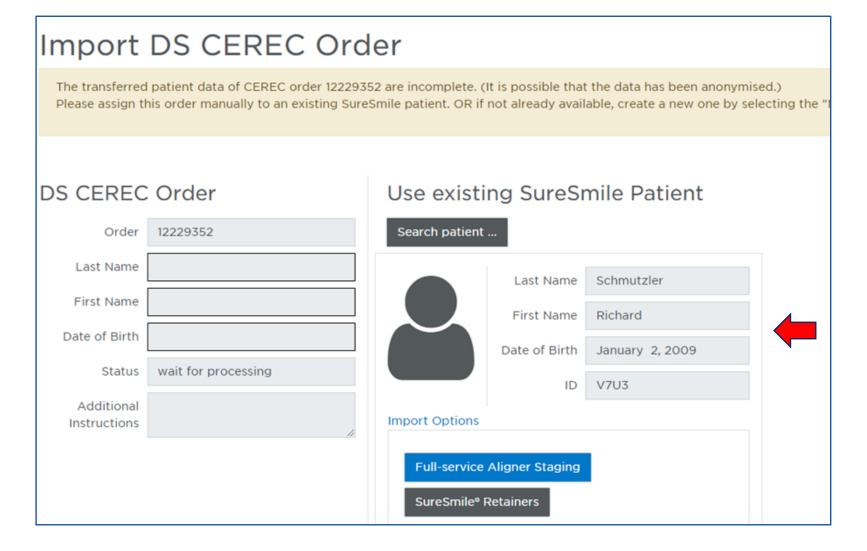

## 4. Assign Patient

©2022 Dentsply Sirona. Corporate Headquarters. 13320 Ballantyne Corporate Place. Charlotte, North Carolina 28277. All Rights Reserved.

**CLEAR BLUE SMILES<sup>™</sup>** 

## 5. Select SureSmile Retainers

| Import                           | DS CEREC Ord                                                                 | ler            |                 |                 |  |  |  |  |  |
|----------------------------------|------------------------------------------------------------------------------|----------------|-----------------|-----------------|--|--|--|--|--|
|                                  | patient data of CEREC order 122293<br>his order manually to an existing Sure |                |                 |                 |  |  |  |  |  |
| DS CEREC                         | Order                                                                        | Use existi     | ng SureSr       | mile Patient    |  |  |  |  |  |
| Order                            | 12229352                                                                     | Search patient |                 |                 |  |  |  |  |  |
| Last Name                        |                                                                              |                | Last Name       | Schmutzler      |  |  |  |  |  |
| First Name                       |                                                                              |                | First Name      | Richard         |  |  |  |  |  |
| Date of Birth                    |                                                                              |                | Date of Birth   | January 2, 2009 |  |  |  |  |  |
| Status                           | wait for processing                                                          |                | ID              | V7U3            |  |  |  |  |  |
| Additional<br>Instructions       |                                                                              | Import Options |                 |                 |  |  |  |  |  |
|                                  |                                                                              | Full-service   | Aligner Staging |                 |  |  |  |  |  |
| SureSmile <sup>®</sup> Retainers |                                                                              |                |                 |                 |  |  |  |  |  |