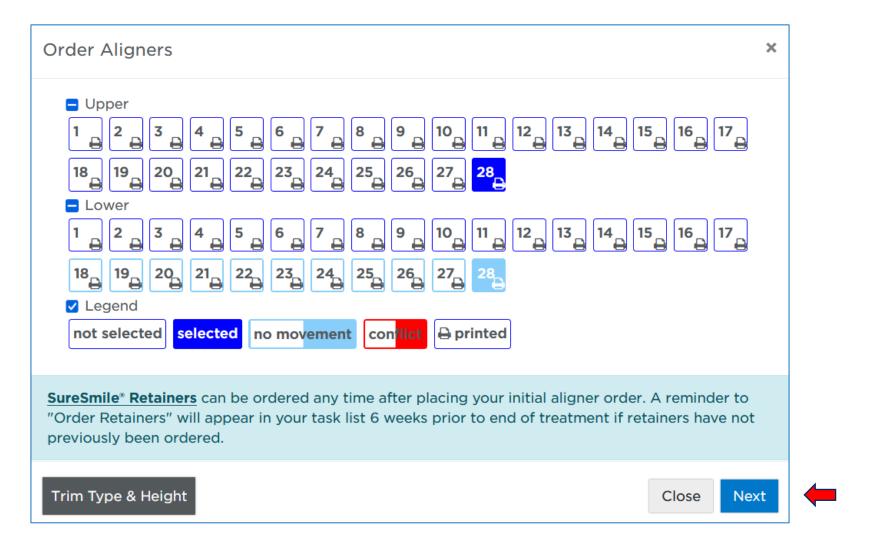

| ]                                             |                                                          |
|                    | Forgot.your.password?                  | Looking to add a new<br>user to your account? | New to SureSmile*?<br>Click here to create<br>an account |
|                    | © 2022 OraMetrix. All rights reserved. |                                               | Privacy Policy                                           |

## 2. Select on Patients tab





## 3. Select on Setup & Staging



## 4. Select Order Aligners



#### **CLEAR BLUE SMILES<sup>™</sup>**

## **Order Aligners Opens**



## **Select Legend**



**CLEAR BLUE SMILES<sup>™</sup>** 

## **5. Select Aligners**



**CLEAR BLUE SMILES<sup>™</sup>** 

## 6. Select Next





## 7. Select OK





#### **CLEAR BLUE SMILES™**

## SureSmile Retainers: Order Retainers Task (Existing Scan)

## 1. Login into SureSmile

| Dentsply<br>Sirona |                                        | SureSmile®                                 |                                                          |
|--------------------|----------------------------------------|--------------------------------------------|----------------------------------------------------------|
|                    | Log ir                                 | n with your account de                     | tails                                                    |
|                    | Email address                          |                                            |