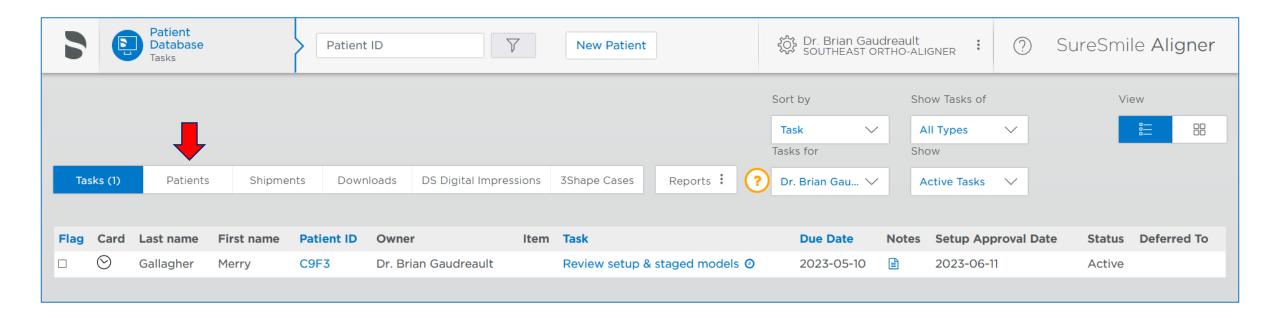

## 2. Select Order Retainers

|   |         |      | Patient<br>Database<br>Tasks |         |      | Patient ID              | Y                      | New Patient  |           | ည်း Dr.<br>sou    | Brian (<br>JTHEAS | Gaudreault<br>T ORTHO-ALIGNER | : ? ?      | SureSmile Ali | gner |
|---|---------|------|------------------------------|---------|------|-------------------------|------------------------|--------------|-----------|-------------------|-------------------|-------------------------------|------------|---------------|------|
|   |         |      |                              |         |      |                         |                        |              |           | Sort by           |                   | Show Tasks of                 |            | View          |      |
|   |         |      |                              |         |      |                         |                        |              |           | Task<br>Tasks for | $\sim$            | All Types                     | ~          |               |      |
|   | ſasks ( | 37)  | Patients                     | Shipmen | ts   | Downloads               | DS Digital Impressions | 3Shape Cases | Reports : |                   | $\sim$            | Active Tasks                  | ~          |               |      |
| F | $\odot$ | Dias | s Er                         | nily    | 4H3  | Dr. Brian<br>Gaudreault | -                      | Order Retair | ners 🧿 🗌  | 2023-07-08        |                   | 2023-01-13                    | 2023-02-03 | Active        | ^    |
|   | $\odot$ | Wat  | son Ar                       | ndrea l | J2D6 | Dr. Brian<br>Gaudreault |                        | Order Retair | ners 🧿 🗌  | 2023-07-08        |                   | 2023-03-14                    | 2023-04-04 | Active        |      |

### **3. Select Order Retainers**