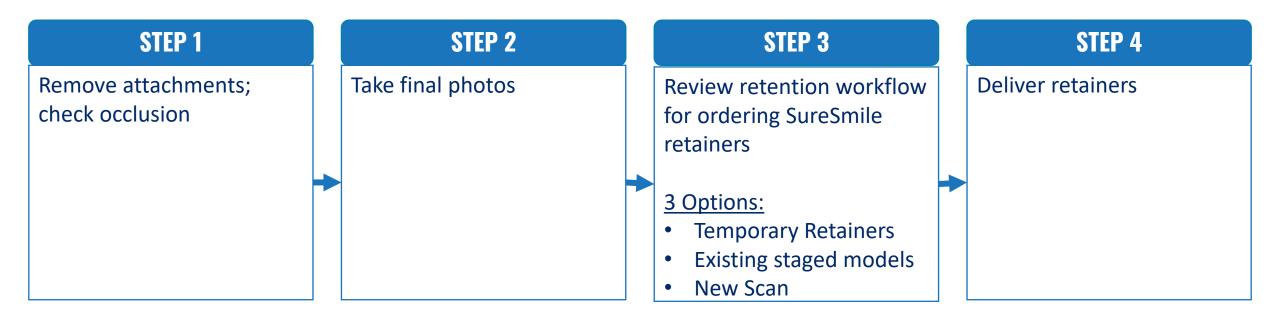

# Remove attachments and check occlusion Take final photos Order SureSmile retainers from retention workflow Deliver retainers

## **Order SureSmile retainers from retention workflow**

- 4 options for ordering SureSmile retainers
- Follow retention workflow
- Schedule patient for in 2 weeks for delivery
- Use last aligner as temporary retainer
- Wear last aligner full time until retainer delivery