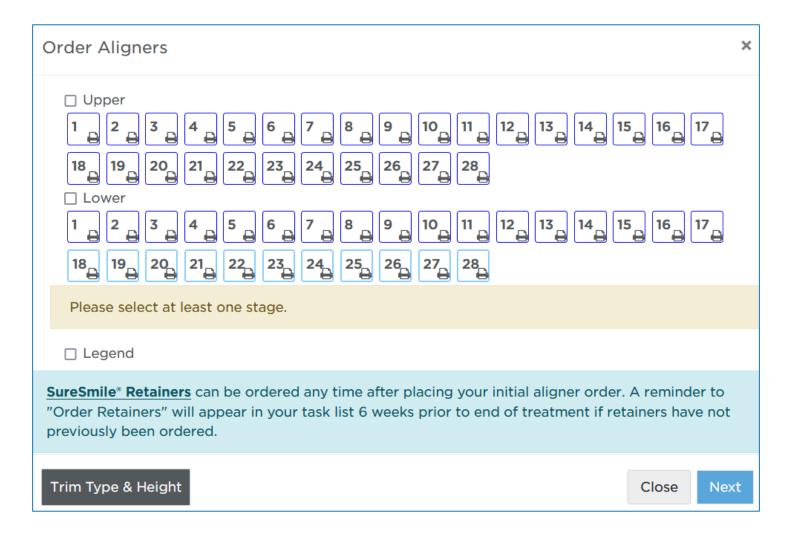

## **Order Aligners Opens**

## **Select Legend**

**CLEAR BLUE SMILES<sup>™</sup>** 

## **5. Select Aligners**

**CLEAR BLUE SMILES<sup>™</sup>** 