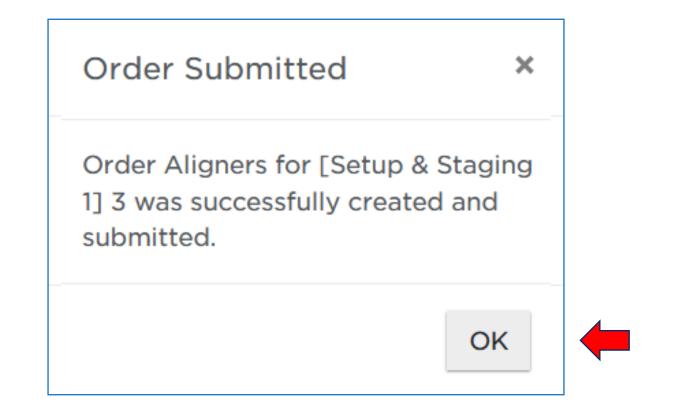

| ]                                             |                                                          |
|                    | Forgot.your.password?                  | Looking to add a new<br>user to your account? | New to SureSmile*?<br>Click here to create<br>an account |
|                    | © 2022 OraMetrix. All rights reserved. |                                               | Privacy Policy                                           |

## 2. Select on Patients tab





## 3. Select on Setup & Staging



## 4. Select Order Aligners



#### **CLEAR BLUE SMILES<sup>™</sup>**

## **Order Aligners Opens**



## **Select Legend**



**CLEAR BLUE SMILES<sup>™</sup>** 

## **5. Select Aligners**



**CLEAR BLUE SMILES<sup>™</sup>** 

## 6. Select Next





## 7. Select OK





#### **CLEAR BLUE SMILES™**

## SureSmile Retainers: Order Retainers Task (Existing Scan)

## 1. Login into SureSmile

| Dentsply<br>Sirona |                                        | SureSmile®                                 |                                                          |
|--------------------|----------------------------------------|--------------------------------------------|----------------------------------------------------------|
|                    | Log ir                                 | n with your account de                     | tails                                                    |
|                    | Email address                          |                                            |                                                          |
|