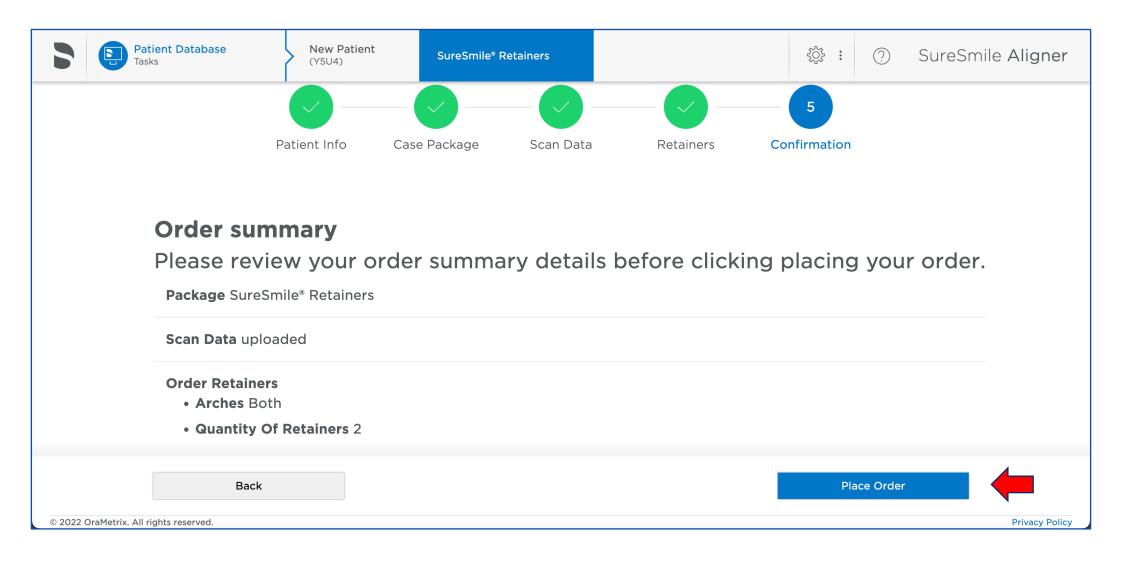

nt Info          | Case Package Scan Data           | Retainers C | Confirmation |                 |                   |
|                                        | i) Note: Any a        | tainers (applied per arch):      |             | ponded       |                 |                   |
|                                        |                       |                                  |             |              |                 |                   |
| © 2022 OraMetrix. All rights reserved. | Back                  |                                  |             | Nex          | xt              | Privacy Policy    |

\*Please note that all attachments present in the scan data will be removed and lingual bonded retainers present in the scan data will not be removed.

## 9. Place Order



## Step 4

# Remove attachments and check occlusion Take final photos Order SureSmile retainers from retention workflow Deliver retainers



## Step 4

## **Deliver retainers**

- Deliver in 2 weeks
- Review retainer instructions
- 1st retainer check scheduled in 8 weeks
- 2<sup>nd</sup> retainer check 4 months later
- Patient to bring retainers at cleaning appointments for further check-ups



# **Retainer Instructions**

- Wear 12 hours per day cumulative for the first 6 months.
- After 6 months can move to nighttime wear.
- Always keep retainers in retainer case.
- Bring retainers to all check-up appointments.
- Same cleaning instructions as aligners.