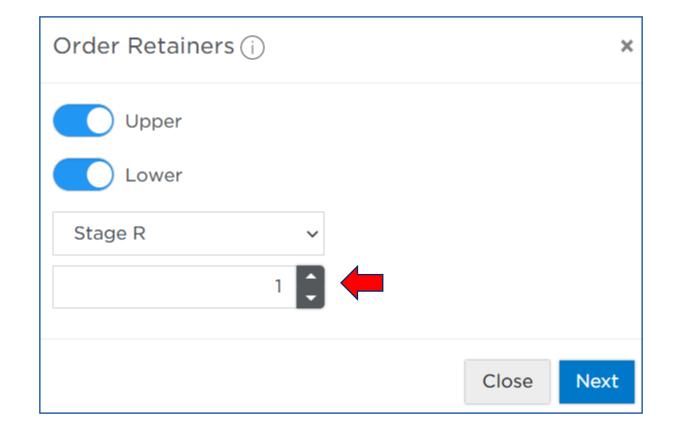

## 7. Select Number of Retainers

## 8. Select Next

| Order Retainers (j)         |       | ×  |
|-----------------------------|-------|----|
| Upper<br>Lower<br>Stage R v |       |    |
|                             | Close | kt |