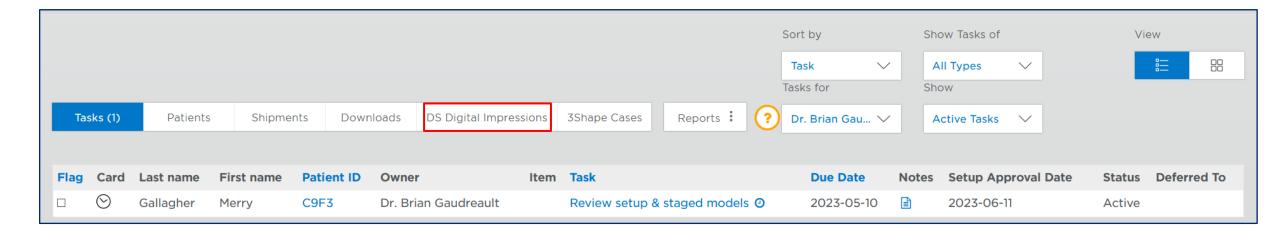

## 2. Select Order Retainers

|   |         |      | Patient<br>Database<br>Tasks |         |      | Patient ID              | Y                      | New Patient  |           | ည်း Dr.<br>sou    | Brian (<br>JTHEAS | Gaudreault<br>T ORTHO-ALIGNER | : ? ?      | SureSmile Ali | gner |
|---|---------|------|------------------------------|---------|------|-------------------------|------------------------|--------------|-----------|-------------------|-------------------|-------------------------------|------------|---------------|------|
|   |         |      |                              |         |      |                         |                        |              |           | Sort by           |                   | Show Tasks of                 |            | View          |      |
|   |         |      |                              |         |      |                         |                        |              |           | Task<br>Tasks for | $\sim$            | All Types                     | ~          |               |      |
|   | ſasks ( | 37)  | Patients                     | Shipmen | ts   | Downloads               | DS Digital Impressions | 3Shape Cases | Reports : |                   | $\sim$            | Active Tasks                  | ~          |               |      |
| F | $\odot$ | Dias | s Er                         | nily    | 4H3  | Dr. Brian<br>Gaudreault | -                      | Order Retair | ners 🧿 🗌  | 2023-07-08        |                   | 2023-01-13                    | 2023-02-03 | Active        | ^    |
|   | $\odot$ | Wat  | son Ar                       | ndrea l | J2D6 | Dr. Brian<br>Gaudreault |                        | Order Retair | ners 🧿 🗌  | 2023-07-08        |                   | 2023-03-14                    | 2023-04-04 | Active        |      |

### **3. Select Order Retainers**