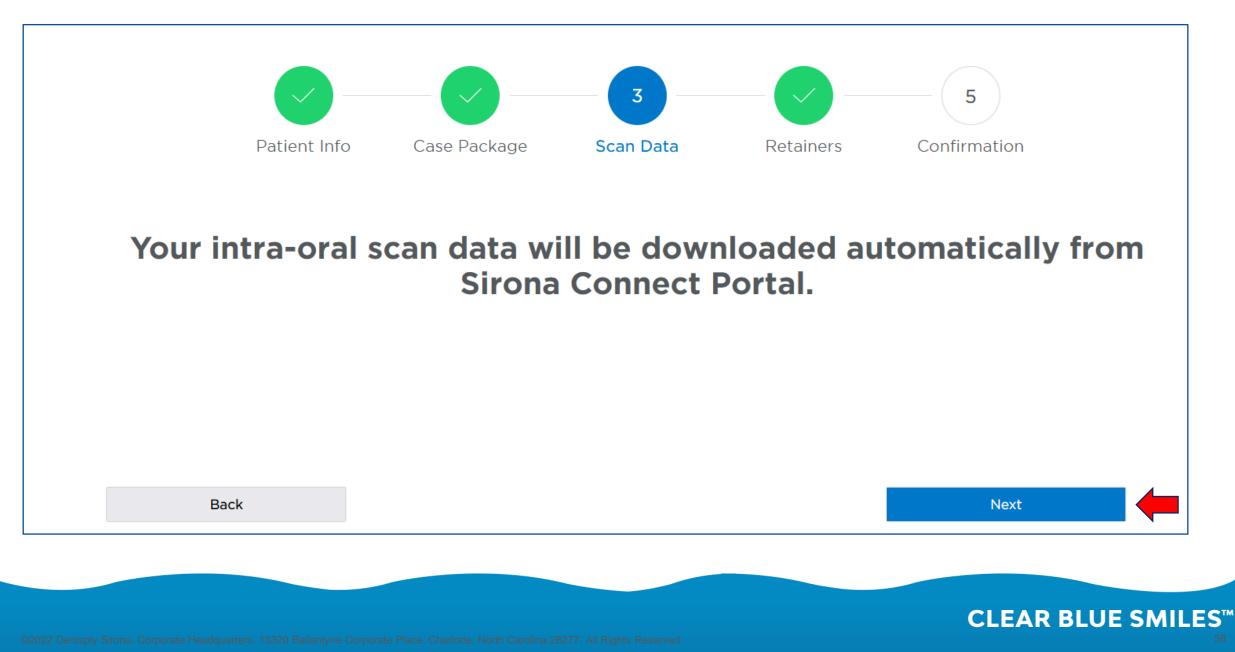

| ID              | V7U3            |  |  |  |  |  |
| Additional<br>Instructions       |                                                                              | Import Options |                 |                 |  |  |  |  |  |
|                                  |                                                                              | Full-service   | Aligner Staging |                 |  |  |  |  |  |
| SureSmile <sup>®</sup> Retainers |                                                                              |                |                 |                 |  |  |  |  |  |

©2022 Dentsply Sirona. Corporate Headquarters. 13320 Ballantyne Corporate Place. Charlotte, North Carolina 28277. All Rights Reserved.

**CLEAR BLUE SMILES™** 

## 6. Scan Data



## 7. Select Arches

| Patient Database<br>Tasks              | New Patient<br>(X8Y7) | SureSmile <sup>®</sup> Retainers |                                            | 袋: ⑦ SureSmile Aligner |
|----------------------------------------|-----------------------|----------------------------------|--------------------------------------------|------------------------|
|                                        | Patient Info          | Case Package Scan Data           | A Retainers Confirmation                   |                        |
|                                        | i) Note: Any          | etainers (applied per arch):     | n will be removed. Lingual bonded<br>oved. |                        |
| © 2022 OraMetrix. All rights reserved. | Back                  |