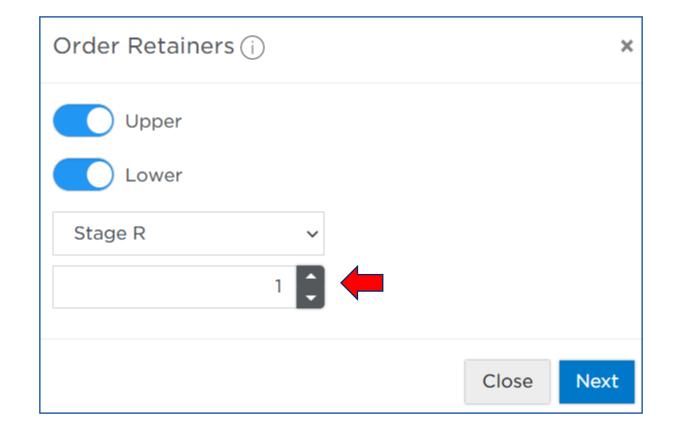

## 4. Select Arch-Upper

| Order Retainers (i) |       | ×    |
|---------------------|-------|------|
| Upper               |       |      |
| Lower               |       |      |
| Stage R 🗸           |       |      |
| 1                   |       |      |
|                     | Close | Next |

## **5. Select Arch-Lower**

|   | Order Retainers (i) |       | ×      |
|---|---------------------|-------|--------|
|   | Upper               |       |        |
| • | Lower               |       |        |
|   | Stage R  1          |       |        |
|   |                     | Close | e Next |

## 6. Defaults to Stage R

| Order Retainers (i) | ×  |
|---------------------|----|
| Upper               |    |
| Lower               |    |
| Stage R V           |    |
|                     |    |
| Close Nex           | at |

## 7. Select Number of Retainers

## 8. Select Next

| Order Retainers (j)         |       | ×  |
|-----------------------------|-------|----|
| Upper<br>Lower<br>Stage R v |       |    |
|                             | Close | kt |