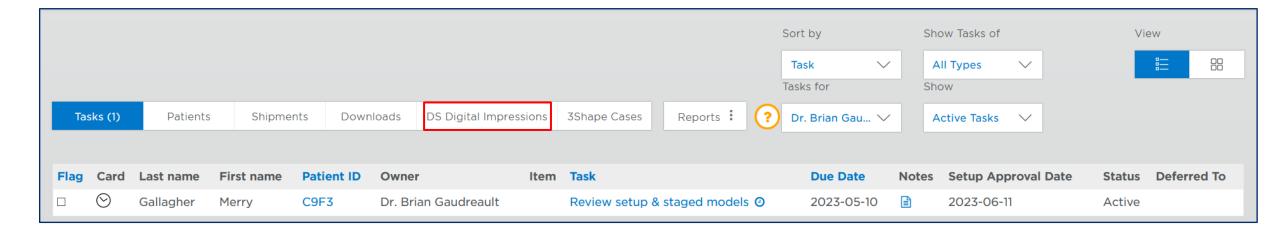

## 2. Select Review setup and staged models

|      |         | Patient<br>Database<br>Tasks |            | Patient    | ID      | Y                      | New Patient    | ]               |   | 없 Dr. Brian Gau<br>SOUTHEAST O | Idreault<br>RTHO-AI | IGNER                            | ?            | SureSmil | e Alig          | gner |
|------|---------|------------------------------|------------|------------|---------|------------------------|----------------|-----------------|---|--------------------------------|---------------------|----------------------------------|--------------|----------|-----------------|------|
|      |         |                              |            |            |         |                        |                |                 |   | Sort by<br>Task ✓<br>Tasks for | ·                   | now Tasks of<br>All Types<br>now | ~            | Vie      | ₩<br>  <u> </u> |      |
| Task | cs (1)  | Patients                     | Shipme     | nts Down   | loads   | DS Digital Impressions | 3Shape Cases   | Reports 🗜 🌔     | ? | Dr. Brian Gau 🗸                | •                   | Active Tasks                     | $\checkmark$ |          |                 |      |
| Flag | Card    | Last name                    | First name | Patient ID | Owner   | ltem                   | Task           |                 |   | Due Date                       | Notes               | Setup App                        | oroval Date  | e Status | Deferre         | d To |
|      | $\odot$ | Gallagher                    | Merry      | C9F3       | Dr. Bri | an Gaudreault          | Review setup & | staged models @ | Ð | 2023-05-10                     |                     | 2023-06-1                        | 1            | Active   |                 |      |

### **3. Select Order Retainers**