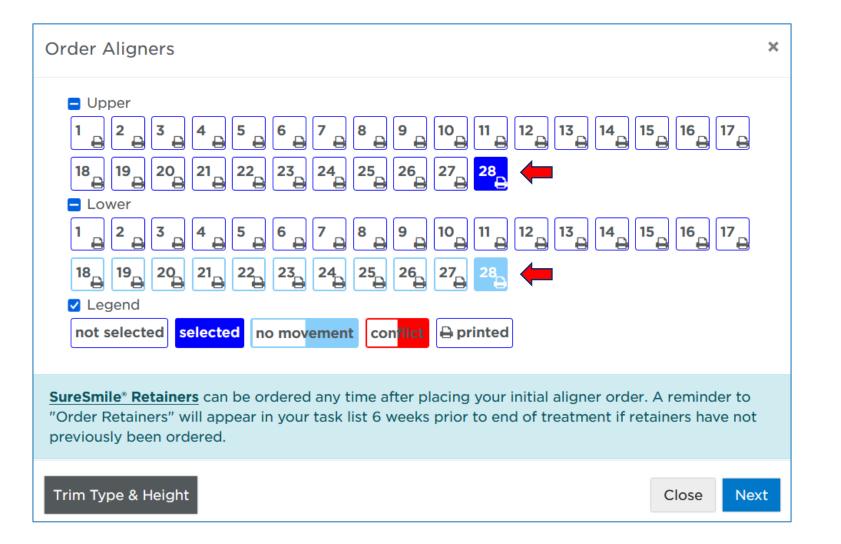

|
|                    | Login                                  | ]                                             |                                                          |
|                    | Forgot.your.password?                  | Looking to add a new<br>user to your account? | New to SureSmile*?<br>Click here to create<br>an account |
|                    | © 2022 OraMetrix. All rights reserved. |                                               | Privacy Policy                                           |

## 2. Select on Patients tab





## 3. Select on Setup & Staging



## 4. Select Order Aligners



#### **CLEAR BLUE SMILES<sup>™</sup>**

## **Order Aligners Opens**



## **Select Legend**



**CLEAR BLUE SMILES<sup>™</sup>** 

## **5. Select Aligners**



**CLEAR BLUE SMILES<sup>™</sup>** 

## 6. Select Next





## 7. Select OK





#### **CLEAR BLUE SMILES™**

## SureSmile Retainers: Order Retainers Task (Existing Scan)

## 1. Login into SureSmile

| Dentsply<br>Sirona |                                        | SureSmile®                                 |                                                          |
|--------------------|----------------------------------------|--------------------------------------------|----------------------------------------------------------|
|                    | Log ir                                 | n with your account de                     | tails                                                    |
|                    | Email address                          |