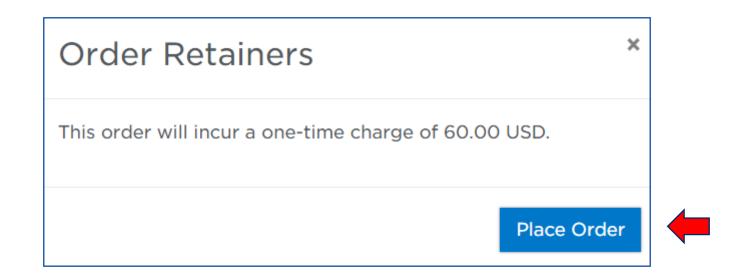

**5. Select Arch-Lower**

|   | Order Retainers (i) |       | ×      |
|---|---------------------|-------|--------|
|   | Upper               |       |        |
| • | Lower               |       |        |
|   | Stage R  1          |       |        |
|   |                     | Close | e Next |



## 6. Defaults to Stage R

| Order Retainers (i) | ×  |
|---------------------|----|
| Upper               |    |
| Lower               |    |
| Stage R V           |    |
|                     |    |
| Close Nex           | at |



## 7. Select Number of Retainers





## 8. Select Next

| Order Retainers (j)         |       | ×  |
|-----------------------------|-------|----|
| Upper<br>Lower<br>Stage R v |       |    |
|                             | Close | kt |



### 9. Select Place Order





## **10. Select OK**





#### **CLEAR BLUE SMILES™**

## SureSmile Retainers: Staged Models Task (Existing Scan)

## 1. Login into SureSmile

| Dentsply<br>Sirona |                                        | SureSmile®                                 |                                                          |
|--------------------|----------------------------------------|--------------------------------------------|----------------------------------------------------------|
|                    | Log ir                                 | n with your account de                     | tails                                                    |
|                    | Email address                          |                                            |